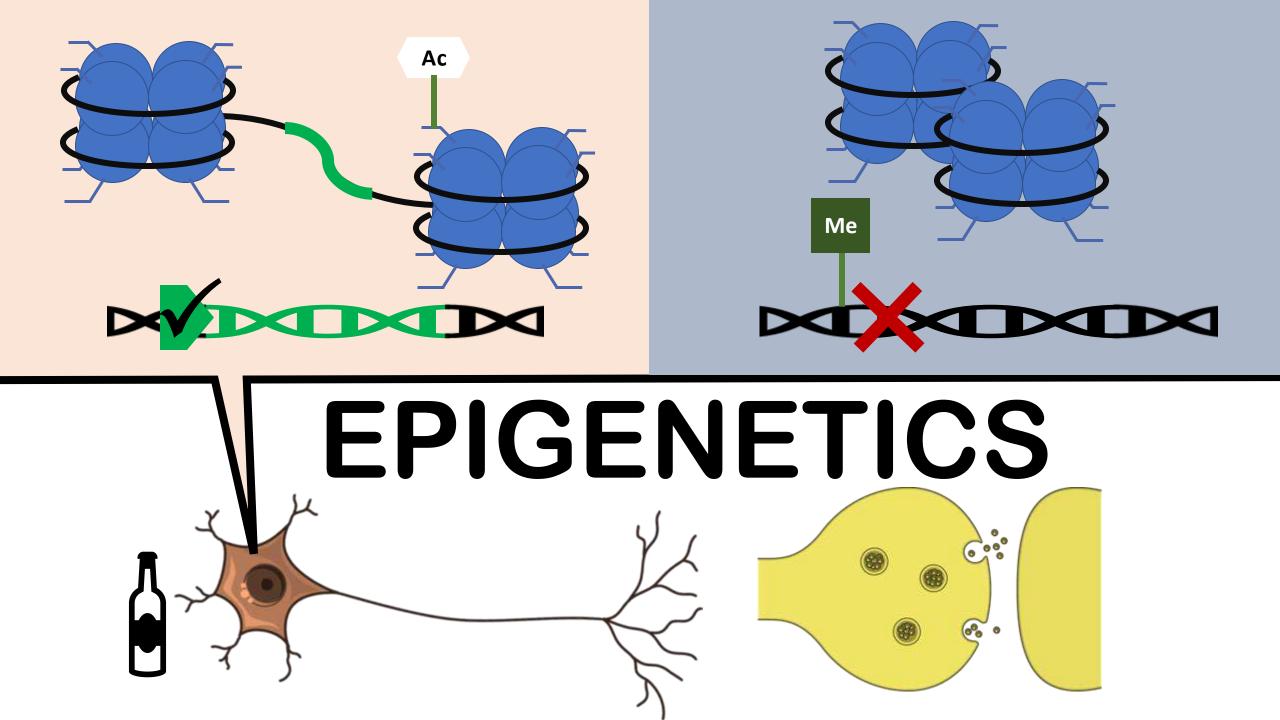

### Histone methyltransferase PR domain containing 2 (PRDM2)

H3K9me1 promotes gene expressions involved in synaptic transmission at the PL

Barbier et al., 2016