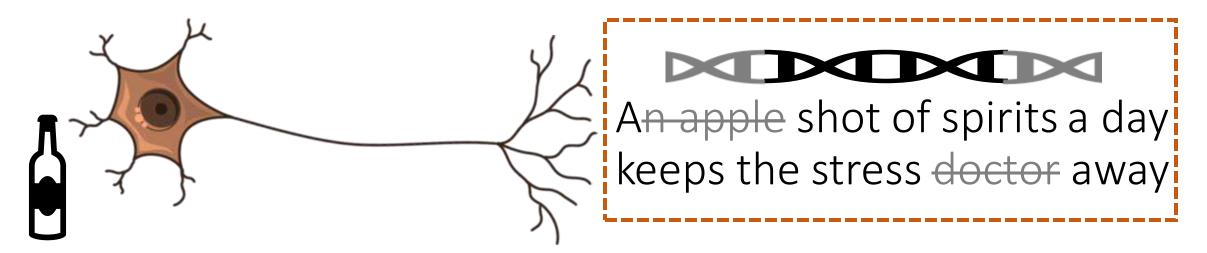

## An apple a day keeps the doctor away.

A shot of spirits a day keeps the stress away!

## An apple a day keeps the doctor away.

An apple shot of spirits a day keeps the stress doctor away

A shot of spirits a day keeps the stress away!