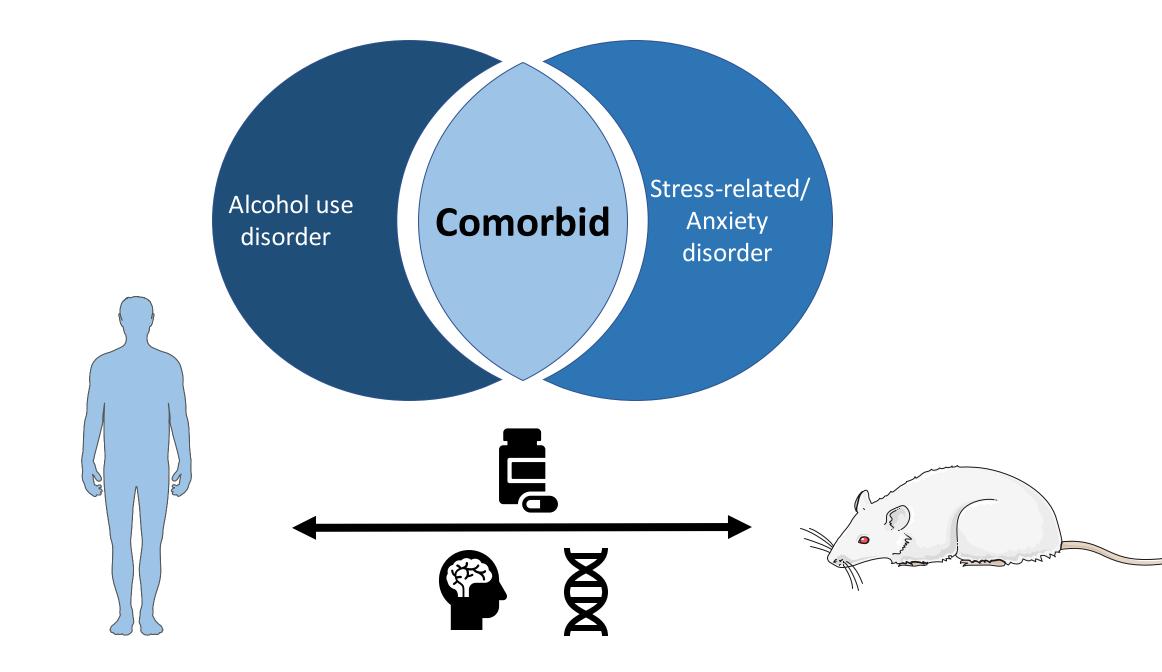

## Stress-related/Anxiety disorders comorbid with alcohol use disorder

➔ Faster transition
 from regular drinking
 to alcohol dependence

- ➔ Treatment difficulties
- ➔ Poor prognoses
- → High relapse rate