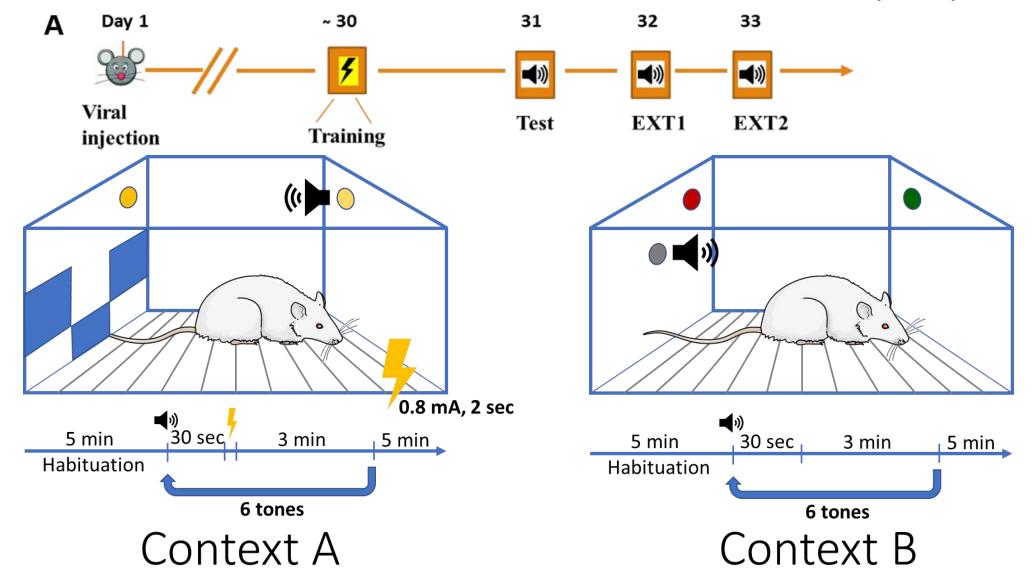

## Method: Fear conditioning and fear expression (training) (test)

## PRDM2 KD increased fear expression but had no effect on the acquisition nor the rate of extinction

%Freezing = % time spent freezing during the tone, Mean +/- SEM \*: p<0.05, n = 20/group