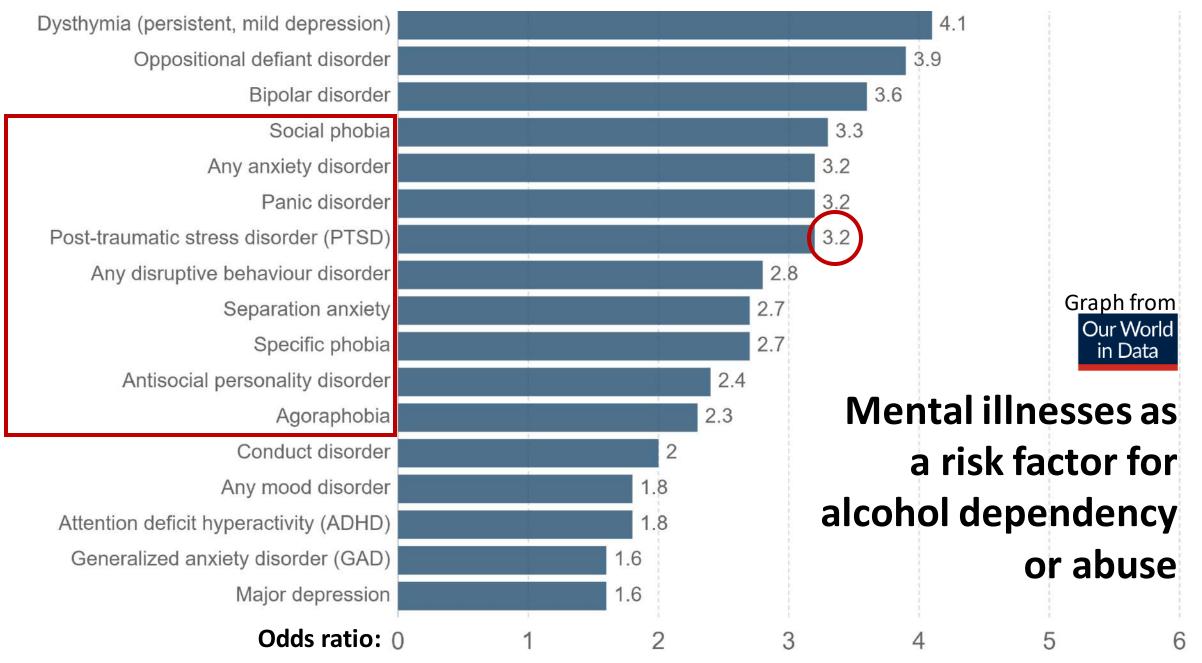

## Stress-related/Anxiety disorders comorbid with alcohol use disorder

➔ Faster transition
 from regular drinking
 to alcohol dependence

- ➔ Treatment difficulties
- ➔ Poor prognoses
- → High relapse rate