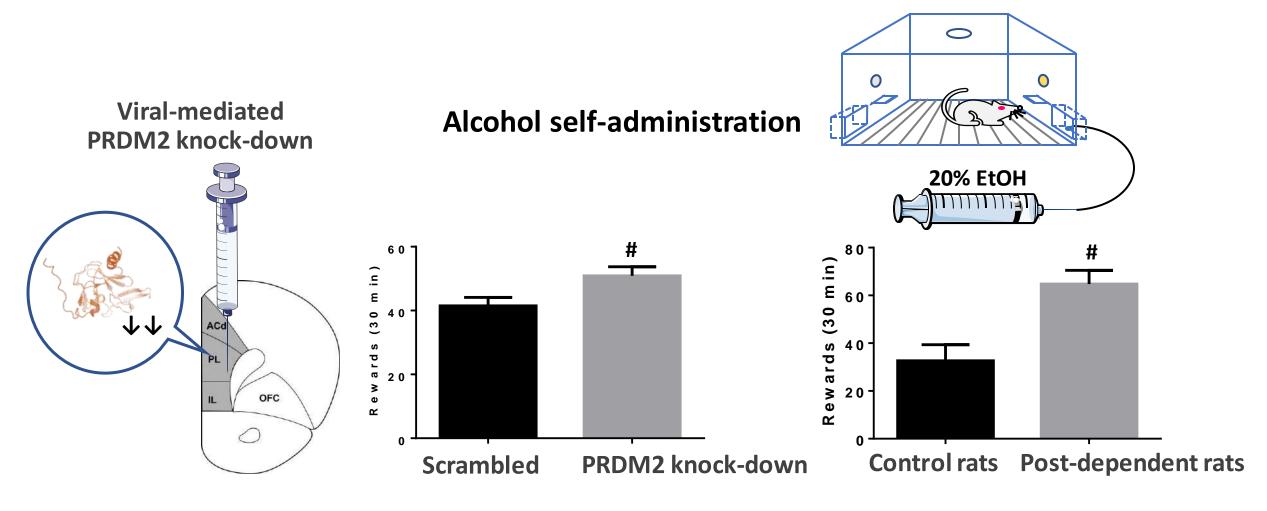

### PRDM2 plays a role in the escalation of alcohol intake

Mean +/- SEM, n=9-10/gr, # : p <0.05 ; Barbier et al., 2016