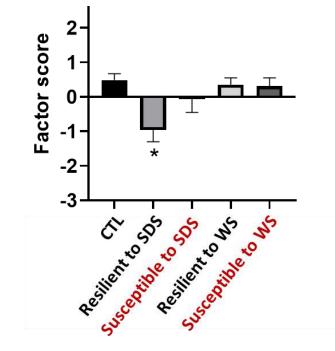

|                              |

No. 15

A 94

- 1

1



### Behavioral changes after stress





### Preliminary factor analysis from the social defeat stress data



#### account for ~42% of the total variance





### account for ~26% of the total variance



## Take home message

- *Prdm2* is a histone methyltransferase which is highly expressed in the prelimbic (PL) of human and rat
- Knockdown of *Prdm2* in the PL enhances the expression of fear memory and increase alcohol consumption, particularly in stress-induced reinstatement
- Decrease *Prdm2* expression has been associated with susceptibility to develop comorbid traits in social defeat- and witness stress rat model



## Plan of my PhD study

- To identify susceptible & resilient molecular factors among different traits
  - RNA extraction
  - Targeted transcriptomic analysis

### • To explore the causal role of the identified genes

- Stereotaxis surgery
- Pharmacological intervention
- Chemogenetic tools

### • To assess functional downstream targets in neural projections

- Viral-m