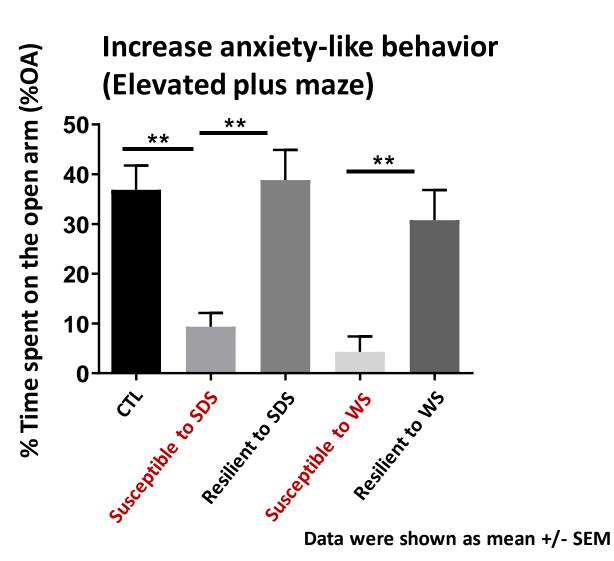

|                              |

No. 15

A 94

- 1

1



### Behavioral changes after stress





### Preliminary factor analysis from the social defeat stress data



#### account for ~42% of the total variance





### account for ~26% of the total variance



## Take home message

- *Prdm2* is a histone methyltransferase which is highly expressed in the prelimbic (PL) of human and rat
- Knockdown of *Prdm2* in the PL enhances the expression of fear memory and increase alcohol consumption, particularly in stress-induced reinstatement
- Decrease *Prdm2* expression has been associated with susceptibility to develop comorbid traits in social defeat- and witness stress rat model



## Plan of my PhD study

- To identify susceptible & resilient molecular factors among different traits
  - RNA extraction
  - Targeted transcriptomic analysis

### • To explore the causal role of the identi