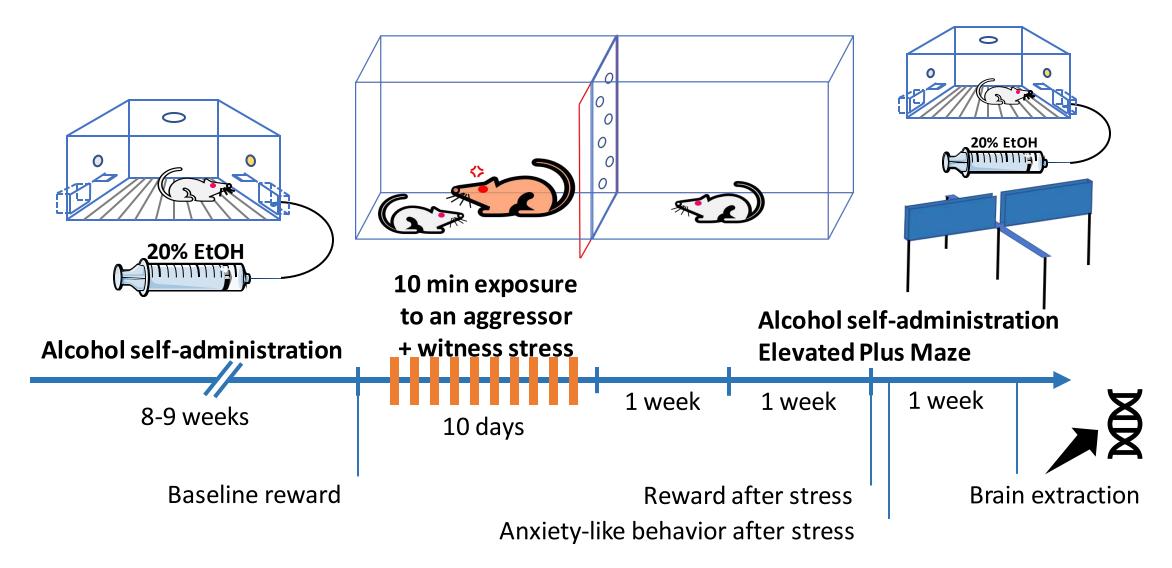

g and fear expression (training) (test)



## PRDM2 KD increased fear expression but had no effect on the acquisition nor the rate of extinction



%Freezing = % time spent freezing during the tone, Mean +/- SEM \*: p<0.05, n = 20/group

## KD of Prdm2 in PL->BLA neural projection results in higher fear memory expression





## 3) PRDM2 and its role in comorbid anxiety disorder

## Stress-related/Anxiety disorders comorbid with alcohol use disorder

➔ Faster transition
 from regular drinking
 to alcohol dependence

- ➔ Treatment difficulties
- ➔ Poor prognoses
- → High relapse rate



Kushner et al., 2005; Kushner et al., 2011



Swedsen et al. 2010







Molecular mechanisms underlying individual differences in susceptibility and resilience to social defeat- and witness stress in rats



| Image: Section of the sectio                        | 5 17 18 19 20 21 22 3<br>5 17 18 19 20 21 22 3<br>6 1 1 1 1 1 1 1 1 1 1 1 1 1 1 1 1 1 1 1