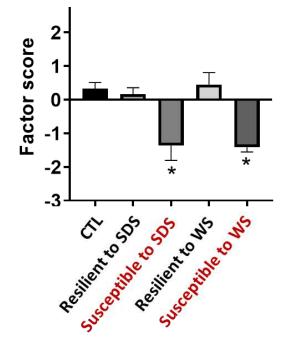

|                              |

No. 15

A 94

- 1

1



### Behavioral changes after stress





### Preliminary factor analysis from the social defeat stress data



#### account for ~42% of the total variance





### account for ~26% of the total variance



## Take home message

- *Prdm2* is a histone methyltransferase which is highly expressed in the prelimbic (PL) of human and rat
- Knockdown of *Prdm2* in the PL enhances the expression of fear memory and increase alcohol consumption, particularly in stress-induced reinstatement
- Decrease *Prdm2* expression has been associated with susceptibility to develop comorbid traits in social defeat- and witness stress rat model



## Plan of my PhD study

- To identify susceptible & resilient molecular factors among different traits
  - RNA extraction
  - Targeted transcriptomic analysis

### • To explore the causal role of the identified genes

- Stereotaxis surgery
- Pharmacological intervention
- Chemogenetic tools

### • To assess functional dow