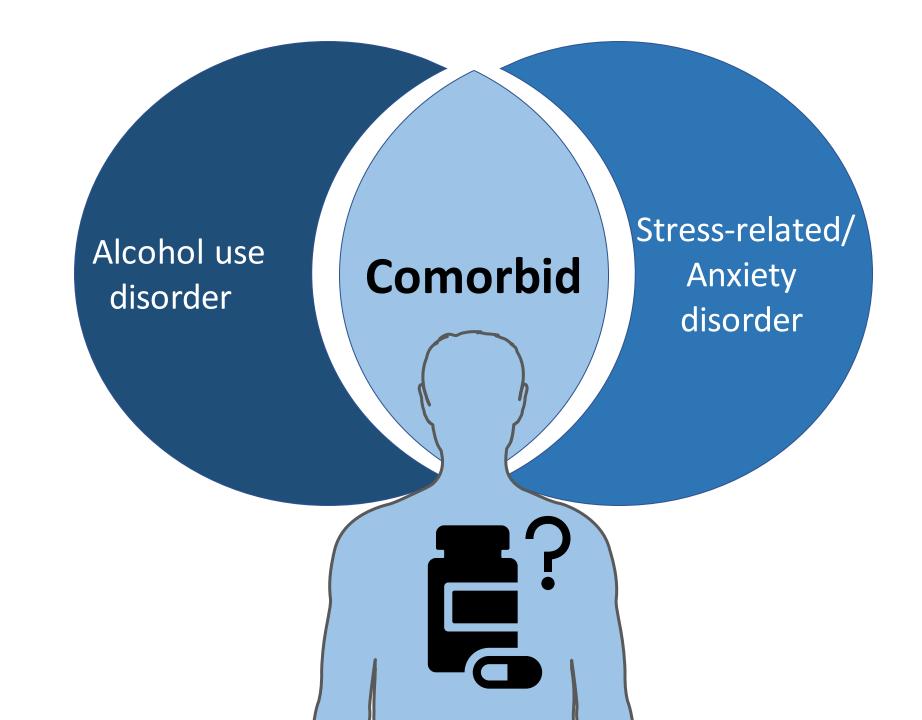

## Stress-related/Anxiety disorders comorbid with alcohol use disorder

➔ Faster transition
 from regular drinking
 to alcohol dependence

- ➔ Treatment difficulties
- ➔ Poor prognoses
- → High relapse rate