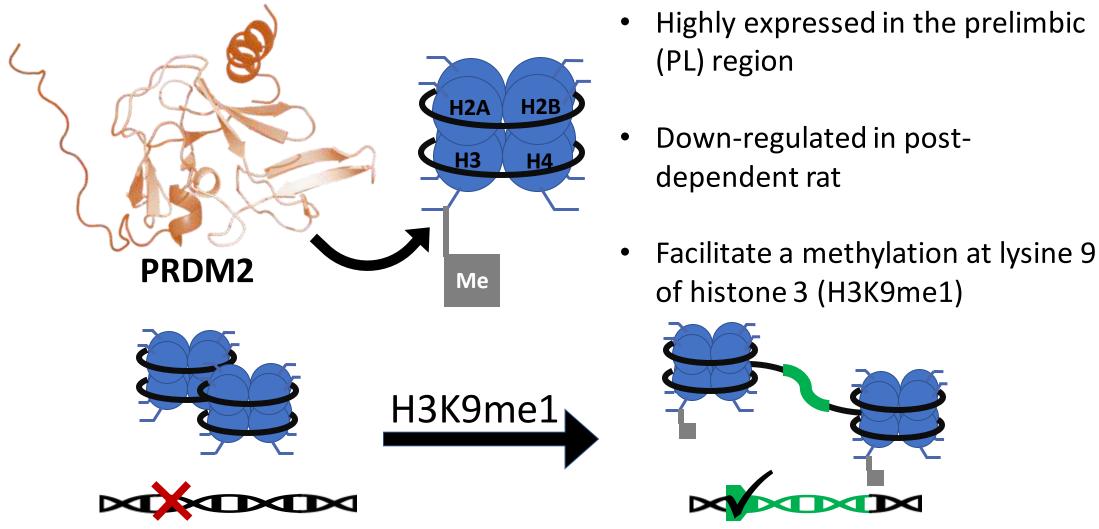

### Histone methyltransferase PR domain containing 2 (PRDM2)

H3K9me1 promotes gene expressions involved in synaptic transmission at the PL

Barbier et al., 2016