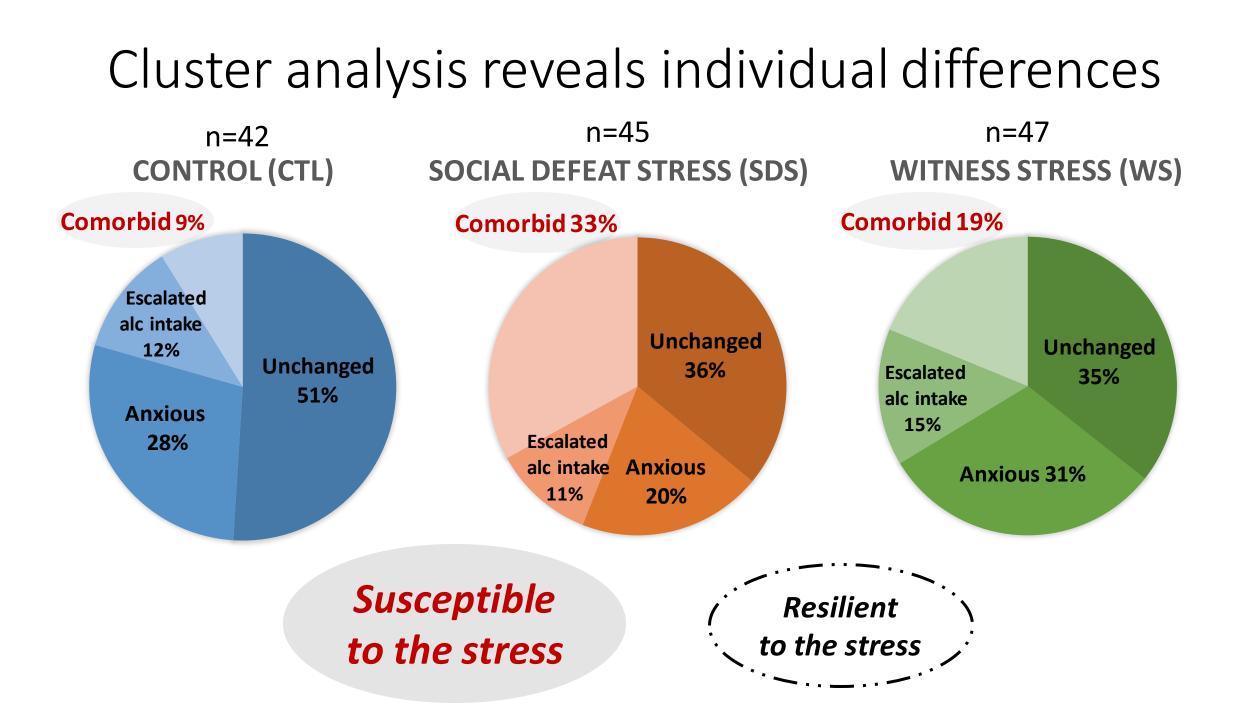

|                              |

No. 15

A 94

- 1

1



### Behavioral changes after stress





### Preliminary factor analysis from the social defeat stress data



#### account for ~42% of the total variance





### account for ~26% of the total variance



## Take home message

- *Prdm2* is a histone methyltransferase which is highly expressed in the prelimbic (PL) of human and rat
- Knockdown of *Prdm2* in the PL enhances the expression of fear memory and increase alcohol consumption, particularly in stress-induced reinstatement
- Decrease *Prdm2* expression has been associated with susceptibility to develop comorbid traits in social defeat- and witness stress rat model



## Plan of my PhD study

- To identify susceptible & resilient molecular factors among different traits
  - RNA extraction
  - Targeted transcriptomic analysis

### •