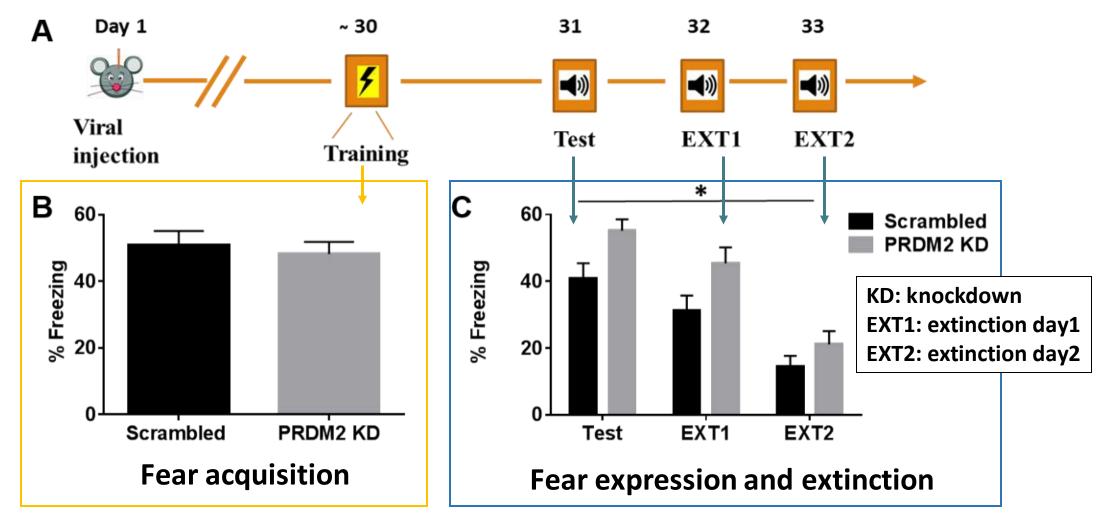

## Method: Fear conditioning and fear expression (training) (test)

## PRDM2 KD increased fear expression but had no effect on the acquisition nor the rate of extinction

%Freezing = % time spent freezing during the tone, Mean +/- SEM \*: p<0.05, n = 20/group

## KD of Prdm2 in PL->BLA neural projection results in higher fear memory expression