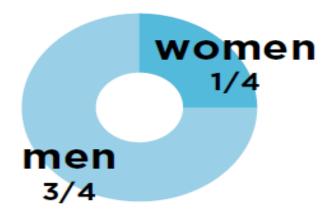

**Solution Contract of the second se** 

- 100% of alcohol use disorders 18% of suicides
  - 18% of interpersonal violence

27% of traffic injuries

13% of epilepsy

- 48% of liver cirrhosis
- 26% of mouth cancers
- **G 26%** of pancreatitis
- **20%** of tuberculosis
- 11% of colorectal cancer
- 6 5% of breast cancer
- © 7% of hypertensive heart disease

WHO, 2018