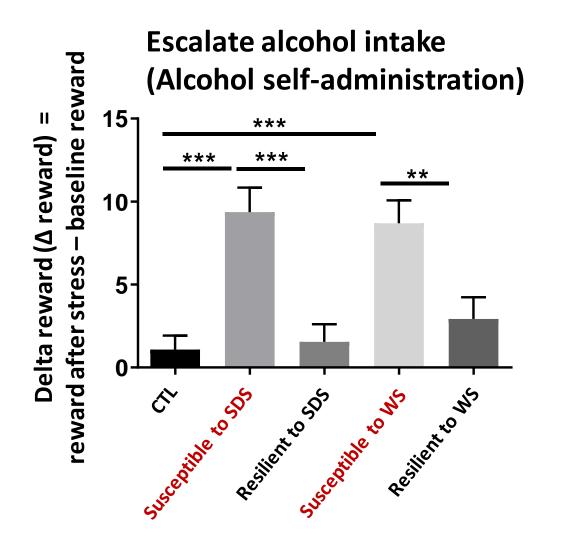

|                              |

No. 15

A 94

- 1

1



### Behavioral changes after stress





### Preliminary factor analysis from the social defeat stress data



#### account for ~42% of the total variance





### account for ~26% of the total variance



## Take home message

- *Prdm2* is a histone methyltransferase which is highly expressed in the prelimbic (PL) of human and rat
- Knockdown of *Prdm2* in the PL enhances the expression of fear memory and increase alcohol consumption, particularly in stress-induced reinstatement
- Decrease *Prdm2* expression has been associated with susceptibility to develop comorbid traits in social defeat- and witness stress rat model



## Plan of my PhD study

- To identify susceptible & resilient molecular factors among different traits
  - RNA extraction
  - Targeted transcriptomic analysis

### • To explore the causal role of the iden