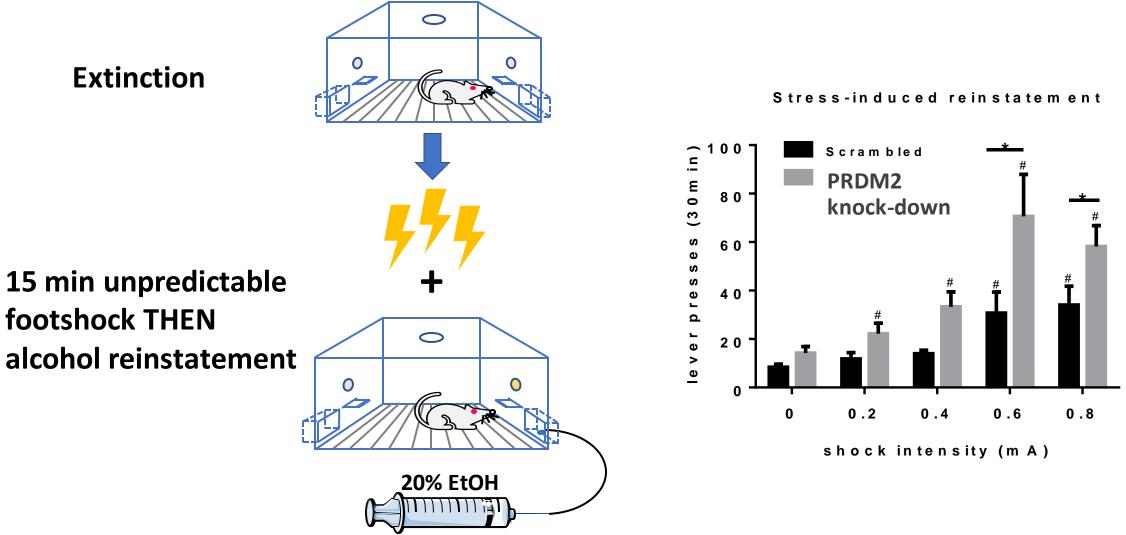

### PRDM2 plays a role in stress-induced relapse

Mean +/- SEM, n=9-10/gr, \*: p <0.05 ; Barbier et al., 2016