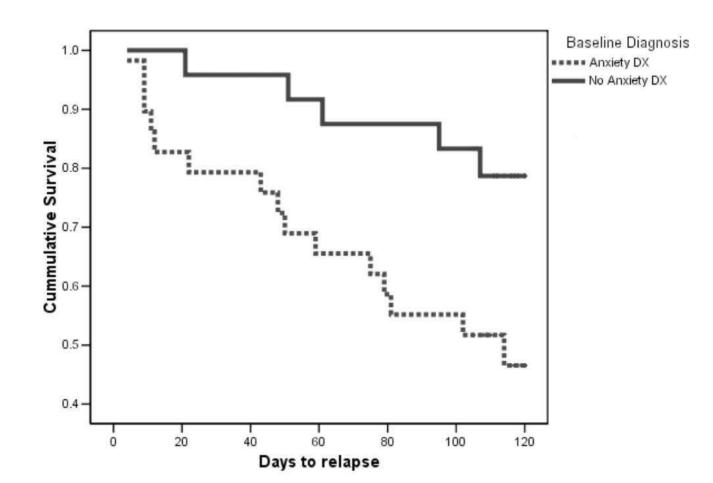

## Stress-related/Anxiety disorders comorbid with alcohol use disorder

➔ Faster transition
 from regular drinking
 to alcohol dependence

- ➔ Treatment difficulties
- ➔ Poor prognoses
- → High relapse rate