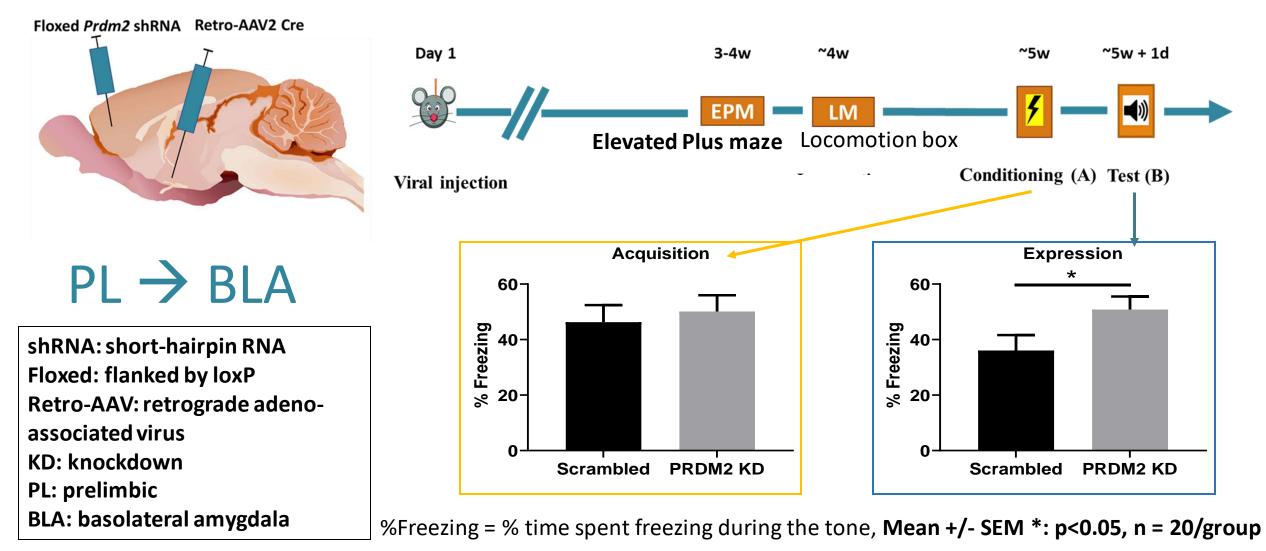

## KD of Prdm2 in PL->BLA neural projection results in higher fear memory expression