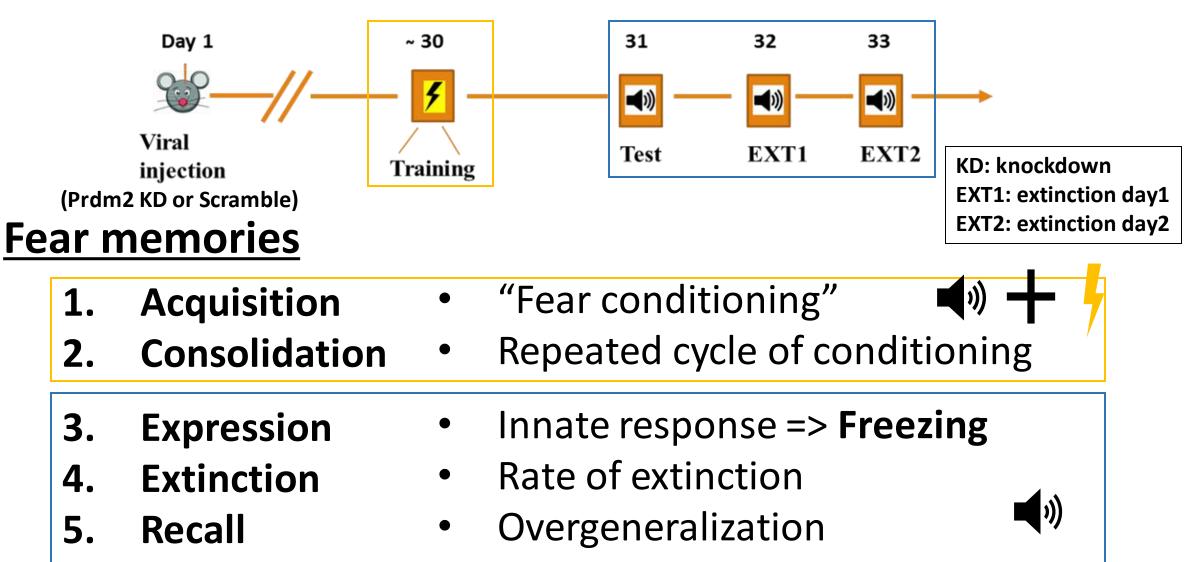

## Does PRDM2 play any role in fear memories?

## Method: Fear conditioning and fear expression (training) (test)